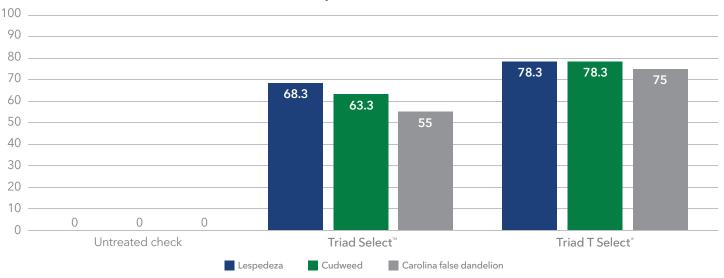

wild violet.
- Rainfast in 4 hours.

# LABELED USES

- Sod farms
- Ornamental turfgrasses
- Non-crop sites

#### **ACTIVE INGREDIENTS**

30.89% 2,4-D 8.23% MCPA 7.25% triclopyr 2.77% dicamba

#### **HRAC GROUPS**

2,4-D - Group 4 MCPA - Group 4 Triclopyr - Group 4 Dicamba - Group 4

#### **FORMULATION**

Liquid concentrate

#### **CHEMICAL FAMILIES**

Phenoxy acids, pyridines, benzoic acids

#### **COMPARE TO**

Proprietary formulation

#### **MODE OF ACTION**

Auxin mimic

#### **RESTRICTED USE**

No

#### **SIGNAL WORD**

Warning

#### **PACKAGING**

2 x 2.5 gal, 30 gal drum

#### **EPA REG NUMBER**

89442-56

See label for complete application guidelines and restrictions.



# TRIAD T SELECT

FOR SELECTIVE, POSTEMERGENCE BROADLEAF WEED CONTROL.

#### **Triad Comparison Trial (7 DAT)**



# Triad Comparison Trial (14 DAT)





■ See label for complete application guidelines and restrictions.

©2024 Albaugh, LLC. Albaugh, the A logo, and Triad T Select are registered trademarks of Albaugh, LLC. Always read and follow label restrictions, precautions, and directions for use. This product may not be registered for sale or use in all states or counties. Please check with your state agency responsible for pesticide registration to ensure registration status.