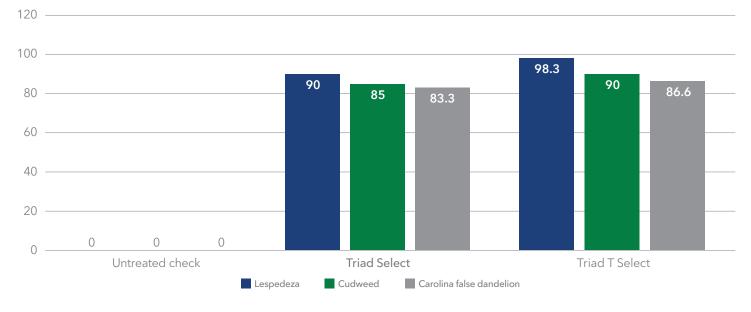

# Triad Comparison Trial (14 DAT)

■ See label for complete application guidelines and restrictions.

©2024 Albaugh, LLC. Albaugh, the A logo, and Triad T Select are registered trademarks of Albaugh, LLC. Always read and follow label restrictions, precautions, and directions for use. This product may not be registered for sale or use in all states or counties. Please check with your state agency responsible for pesticide registration to ensure registration status.